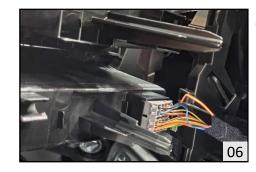

 Fix the facia plate to the radio by tightening the 8 screws (4 per side) supplied in the kit.

- 11. Make all connections. Check the proper functioning of the whole system. Fix the head unit with the OEM screws saved in the step n°4 as indicated in the picture.