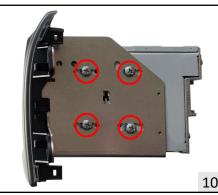

 Fix the metal brackets to the facia plate by tightening the 4 screws (2 per side) supplied in the kit.