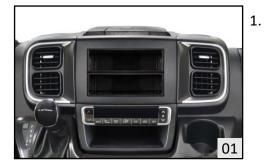

12. Reassemble all components following all steps backwards. This is the final result.

This is how the original dashboard looks like once removed the radio panel.

- 2.
  - Disengage both air vents with a removal tool and remove both air vents.