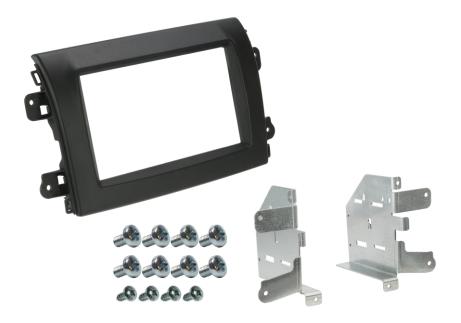

## INSTALLATION MANUAL

2-DIN facia plate:

FIAT

Model:Ducato III Version 82021 →Ducato New Dash2021 →

**Kit content:** Double DIN facia plate, mounting brackets + screws

Compatibility: Compatible with Open-Dash version