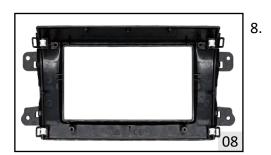

taller only. The manufacturer / dealer is not liable for any kind of incidental or indirect damages. 11/2021 ALL RIGHTS RESERVED. Technical changes possible. No liability for misprints.



 Fix the facia plate to the radio by tightening the 8 screws (4 per side) supplied in the kit.

- 11. Make all connections. Check the proper functioning of the whole system. Fix the head unit with the OEM screws saved in the step n°4 as indicated in the picture.



12. Reassemble all components following all steps backwards. This is the final result.



This is how the original dashboard looks like once removed the radio panel.



- 2.
  - Disengage both air vents with a removal tool and remove both air vents.



Screws to be removed circled in Red.





Release and save the 4 screws of the radio dock.



. Remove the OEM radio dock.

6. Disengage the ISO connector from the OEM radio dock.

 Remove and save the 4 clips circled found to the back side of the OEM facia plate.

Apply the 4 clips removed previously to the new double DIN frame.