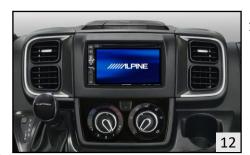

12. Reassemble all components following all steps backwards. This is the final result.

This is how the original dashboard looks like once removed the radio panel.

- 2.
  - Disengage both air vents with a removal tool and remove both air vents.