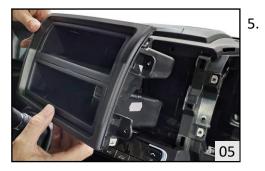

Screws to be removed circled in Red.

Release and save the 4 screws of the radio dock.

. Remove the OEM radio dock.

6. Disengage the ISO connector from the OEM radio dock.

 Remove and save the 4 clips circled found to the back side of the OEM facia plate.

Apply the 4 clips removed previously to the new double DIN frame.