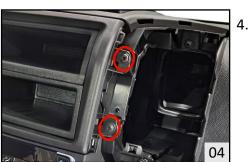

Screws to be removed circled in Red.

Release and save the 4 screws of the radio dock.

. Remove the OEM radio dock.

6. Disengage the ISO connector from the OEM radio dock.

 Remove and save the 4 clips circled found to the back side of the OEM facia plate.