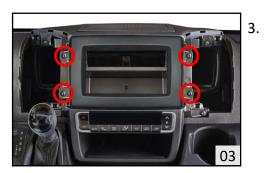

Screws to be removed circled in Red.

Release and save the 4 screws of the radio dock.

. Remove the OEM radio dock.

6. Disengage the ISO connector from the OEM radio dock.

 Remove and save the 4 clips circled found to the back side of the OEM facia plate.