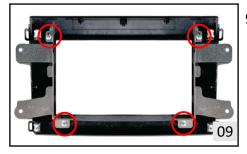

Screws to be removed circled in Red.

Release and save the 4 screws of the radio dock.

. Remove the OEM radio dock.

6. Disengage the ISO connector from the OEM radio dock.

 Remove and save the 4 clips circled found to the back side of the OEM facia plate.