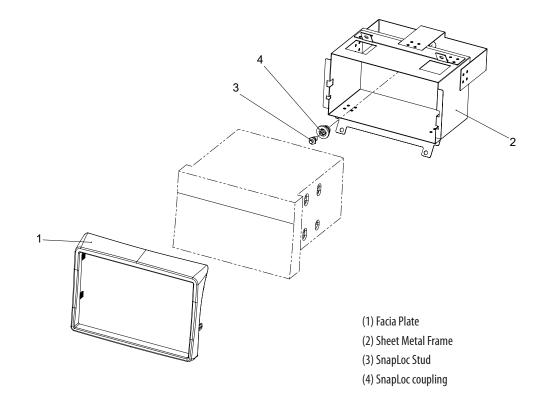

9.

8. Mount SnapLoc Stud at rear side of Alpine INE-W928R

Connect all required circuit points and push Alpine INE-W928R into metal frame until it snaps in

(SnapLoc stud on rear side has to snap into SnapLoc coupling)

10. Mount facia plate to finish installation

INE-W928R

All installation work must be performed by a qualified professional installer only. The manufacturer / dealer is not liable for any kind of incidential or indirect damages.