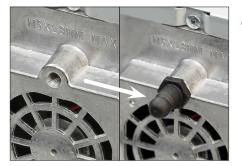

6. Prepare metal frame:

Push SnapLoc coupling into metal frame until it snaps in (see arrow)