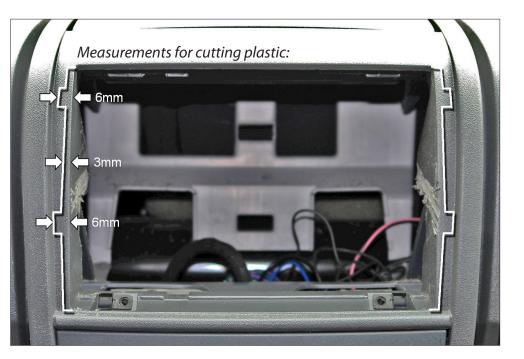

4. Cut away plastic here in order to clear space for INE-W928R See sample photos at the right for details

CAUTION: Don't cut until the edge of the frame because the gap can not be covered afterwards

5. Ducato dashboard after plastic was cut away