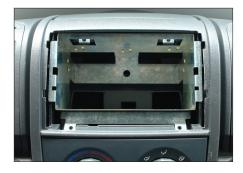

7. Mount metal frame to dashboard and fix it

Installation Manual INE-W928R Kit

• Fiat Ducato 2011 -> (Type 280\* / 290\* facelift) Not for models with SONY OEM head unit

Colour: piano-black Part-No.: KIT-8DUC

1. Remove OEM head unit and pocket

Special tools like radio release keys may be required.

2. Cut away original brackets (marked with arrows) with appropriate tools to clear space

3. Ducato dashboard after cutting away brackets