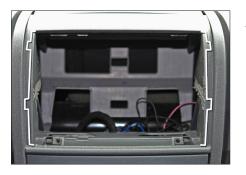

4. Cut away plastic here in order to clear space for INE-W928R See sample photos at the right for details

CAUTION: Don't cut until the edge of the frame because the gap can not be covered afterwards

5. Ducato dashboard after plastic was cut away