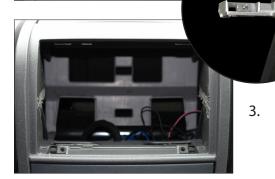

1. Remove OEM head unit and pocket

Special tools like radio release keys may be required.

2. Cut away original brackets (marked with arrows) with appropriate tools to clear space

3. Ducato dashboard after cutting away brackets