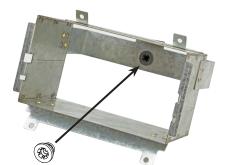

6. Prepare metal frame:

Push SnapLoc coupling into metal frame until it snaps in (see arrow)