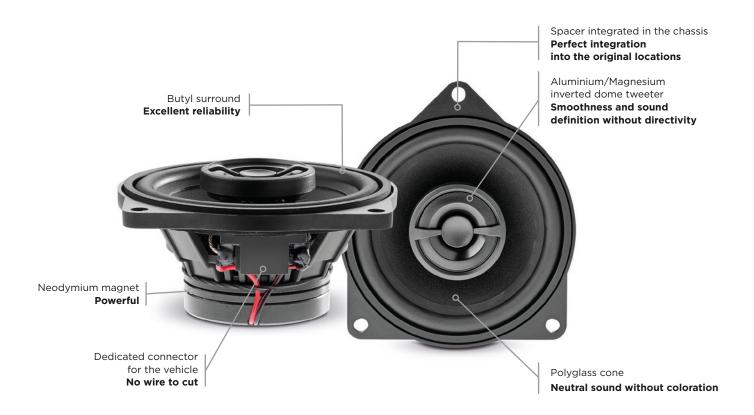

## **IC BMW 100**

Product Data Sheet

IC BMW 100 is designed for drivers who want to replace their original audio system with a quality sound solution adapted to their vehicle. This kit is equipped with the neodymium magnet and the Aluminium/Magnesium inverted dome tweeter, exclusive Focal technologies for high power handling and perfectly rendered trebles.

[BMW : Série 1, Série 3, X1, X3...

Mini: R5. R57...1

| Type                   | 2-way coaxial kit |
|------------------------|-------------------|
| Woofer                 | 5" (100mm)        |
| Tweeter                | Inverted dome     |
| Magnet                 | Neodymium         |
| Cone                   | Black Polyglass   |
| Surround               | Butyl             |
| Impedance              | 4Ω                |
| Max. power             | 80W               |
| Nom. power             | 40W RMS           |
| Sensitivity (2.83V/1m) | 89.5dB            |
| Frequency response     | 80Hz-23kHz        |
| Crossover              | Integrated        |
|                        |                   |