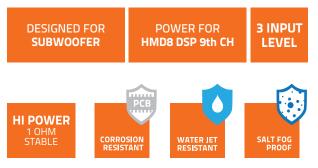

## **ULTRA POWER IN COMPACT SIZE**

HMD1 mono amplifier is the perfect solution to add one or more marine subwoofer to your vassel, being the ideal power extension of HMD8 DSP. At 1 Ohms it is stable and can supply up to 1000 W of power with extremely compact dimension.

Hertz advanced D-CLASS output stage ensures pure listening pleasure while keeping a compact size with unmatched power efficiency.

| POWER SUPPLY                                                             |                                  |
|--------------------------------------------------------------------------|----------------------------------|
| Power supply voltage / fuse                                              | 11 ÷ 15 VDC / 2 x 30A            |
| Operating power supply voltage                                           | 6.5 ÷ 17 VDC                     |
| Idling current                                                           | 1.3 A                            |
| Idling current off                                                       | 0.05 mA                          |
| Consumption @ 14.4 VDC, 2Ω, Max Musical Power                            | 50 A                             |
| Remote IN                                                                | 6.5 ÷ 15 VDC (1 mA)              |
| ART - Automatic Remote Turn on/off from OUTPUT BTL speakers (Selectable) | 2 ÷ 7 VDC                        |
| AMPLIFIER STAGE                                                          |                                  |
| Distortion - THD @ 1 kHz, 4Ω, 70% Rated Power                            | 0.1%                             |
| Damping factor @ 1 kHz, 4Ω, 2 VRMS                                       | 140                              |
| Bandwidth @ -1.5 dB                                                      | 10 Hz ÷ 500 Hz                   |
| S/N ratio (A weighted @ 1 V Input) Master Input                          | 110 dBA                          |
| Input sensitivity Pre-In                                                 | Selectable: 0.6 - 2.0 - 6.0 VRMS |
| Input sensitivity Speaker-In                                             | Selectable: 2.0 - 6.5 - 20 VRMS  |
| Minimum load impedance                                                   | 1Ω                               |