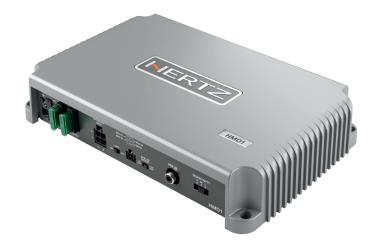

## **ULTRA POWER IN COMPACT SIZE**

HMD1 mono amplifier is the perfect solution to add one or more marine subwoofer to your vassel, being the ideal power extension of HMD8 DSP. At 1 Ohms it is stable and can supply up to 1000 W of power with extremely compact dimension.