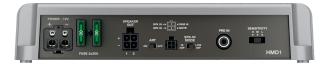

Hertz advanced D-CLASS output stage ensures pure listening pleasure while keeping a compact size with unmatched power efficiency.

| POWER SUPPLY                                                             |                                  |
|--------------------------------------------------------------------------|----------------------------------|
| Power supply voltage / fuse                                              | 11 ÷ 15 VDC / 2 x 30A            |
| Operating power supply voltage                                           | 6.5 ÷ 17 VDC                     |
| Idling current                                                           | 1.3 A                            |
| Idling current off                                                       | 0.05 mA                          |
| Consumption @ 14.4 VDC, 2Ω, Max Musical Power                            | 50 A                             |
| Remote IN                                                                | 6.5 ÷ 15 VDC (1 mA)              |
| ART - Automatic Remote Turn on/off from OUTPUT BTL speakers (Selectable) | 2 ÷ 7 VDC                        |
| AMPLIFIER STAGE                                                          |                                  |
| Distortion - THD @ 1 kHz, 4Ω, 70% Rated Power                            | 0.1%                             |
| Damping factor @ 1 kHz, 4Ω, 2 VRMS                                       | 140                              |
| Bandwidth @ -1.5 dB                                                      | 10 Hz ÷ 500 Hz                   |
| S/N ratio (A weighted @ 1 V Input) Master Input                          | 110 dBA                          |
| Input sensitivity Pre-In                                                 | Selectable: 0.6 - 2.0 - 6.0 VRMS |
| Input sensitivity Speaker-In                                             | Selectable: 2.0 - 6.5 - 20 VRMS  |
| Minimum load impedance                                                   | 1Ω                               |

| OUTPUT POWER (RMS) @14.4 VDC, 1% THD: |                                    |
|---------------------------------------|------------------------------------|
| 1Ch @ 4Ω                              | 500 W                              |
| 1Ch @ 20                              | 800 W                              |
| 1Ch @ 10                              | 1000 W                             |
| INPUTS / OUTPUTS                      |                                    |
| Pre-In Inputs                         | RCA                                |
| Speaker-In Inputs                     | Wired                              |
| SIZE                                  |                                    |
| Max size W x H x D (mm/inch)          | 243 x 48 x 159 / 9.56 x 1.8 x 6.25 |
| Weight (kg/lbs)                       | 1,98 / 4.36                        |