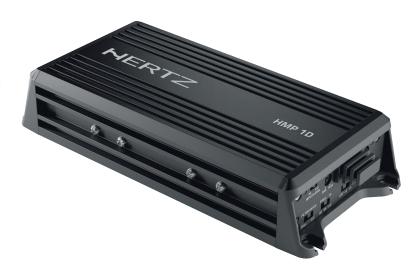

# HMP 1D MARINE & POWERSPORTS MONO AMPLIFIER

### SIZE / WEIGHT

| Max size (mm/in): | 223 x 100,5 x 43,6 / 8.77 x 3.95 x 1.71 |
|-------------------|-----------------------------------------|
| Weight (kg/lb):   | 1,35 / 2.97                             |