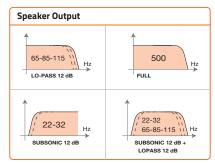

## **INPUTS / OUTPUTS / FILTER**

| Inputs:                           | PRE IN                           |
|-----------------------------------|----------------------------------|
| Filters FULL:<br>Lo-Pass:         | Yes<br>65-85-115 Hz @ 12 dB/0ct. |
| SUBSONIC:                         | Off-22-32 Hz @ 12 dB/Oct.        |
| B00ST 45 Hz:                      | Off/+6/+9 dB                     |
| Remote Volume Control - included: | (-50 ÷ 6) dB                     |

### **CONFIGURATIONS**