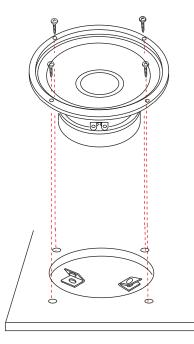

/1M)        |         | 94dB                 |          |             |
| Frequency Response            |         | 60-22,000 Hz         |          |             |
| Voice Coil Diameter           | Woofer: | 30mm (1.181")        | Tweeter: | 25mm (1")   |
| Voice Coil Wire               | Woofer: | CCAW                 | Tweeter: | CCAW        |
| Magnet System                 | Woofer: | Hybrid magnet system | Tweeter: | Neodymium   |
| Mounting Depth                | Woofer: | 63mm (2.5")          | Tweeter: | 20mm (0.8") |

Morel operates a policy of continuous design improvement, consequently specifications are subject to alteration without prior notice. www.morelhifi.com



**maximus** 602 V2

High Efficiency Component System Installation Guide



Content - Woofer



Woofer mounting



**Crossover Connection**