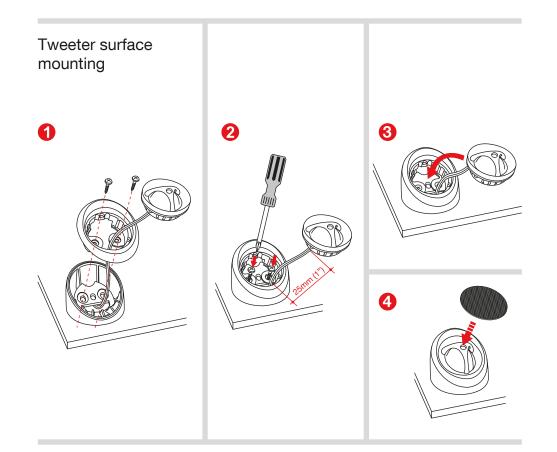

|          |             |
| Frequency Response            |         | 60-22,000 Hz         |          |             |
| Voice Coil Diameter           | Woofer: | 30mm (1.181")        | Tweeter: | 25mm (1")   |
| Voice Coil Wire               | Woofer: | CCAW                 | Tweeter: | CCAW        |
| Magnet System                 | Woofer: | Hybrid magnet system | Tweeter: | Neodymium   |
| Mounting Depth                | Woofer: | 63mm (2.5")          | Tweeter: | 20mm (0.8") |

Morel operates a policy of continuous design improvement, consequently specifications are subject to alteration without prior notice. www.morelhifi.com



**maximus** 602 V2

High Efficiency Component System Installation Guide



Content - Woofer



Woofer mounting



**Crossover Connection**