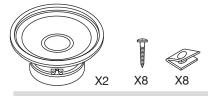

Sensitivity (2.83V/1M)        |         | 94dB                 |          |             |
| Frequency Response            |         | 60-22,000 Hz         |          |             |
| Voice Coil Diameter           | Woofer: | 30mm (1.181")        | Tweeter: | 25mm (1")   |
| Voice Coil Wire               | Woofer: | CCAW                 | Tweeter: | CCAW        |
| Magnet System                 | Woofer: | Hybrid magnet system | Tweeter: | Neodymium   |
| Mounting Depth                | Woofer: | 63mm (2.5")          | Tweeter: | 20mm (0.8") |

Morel operates a policy of continuous design improvement, consequently specifications are subject to alteration without prior notice. www.morelhifi.com



**maximus** 602 V2

High Efficiency Component System Installation Guide



Content - Woofer



Woofer mounting



**Crossover Connection**