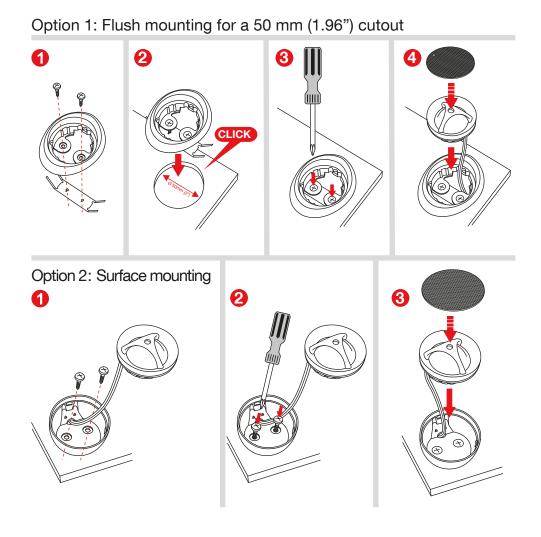

## Specifications

| Nominal Impedance             |         | 4 ohm                |          |             |
|-------------------------------|---------|----------------------|----------|-------------|
| Power Handling                |         | 90W                  |          |             |
| Max. Transient Power Handling |         | 180W                 |          |             |
| Sensitivity (2.83V/1M)        |         | 94dB                 |          |             |
| Frequency Response            |         | 60-22,000 Hz         |          |             |
| Voice Coil Diameter           | Woofer: | 30mm (1.181")        | Tweeter: | 25mm (1")   |
| Voice Coil Wire               | Woofer: | CCAW                 | Tweeter: | CCAW        |
| Magnet System                 | Woofer: