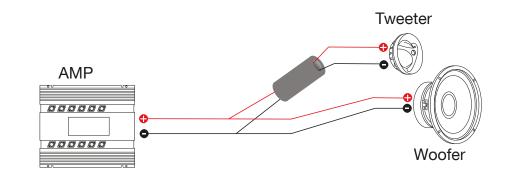

|          |             |
| Frequency Response            |         | 60-22,000 Hz         |          |             |
| Voice Coil Diameter           | Woofer: | 30mm (1.181")        | Tweeter: | 25mm (1")   |
| Voice Coil Wire               | Woofer: | CCAW                 | Tweeter: | CCAW        |
| Magnet System                 | Woofer: | Hybrid magnet system | Tweeter: | Neodymium   |
| Mounting Depth                | Woofer: | 63mm (2.5")          | Tweeter: | 20mm (0.8") |

Morel operates a policy of continuous design improvement, consequently specifications are subject to alteration without prior notice. www.morelhifi.com



**maximus** 602 V2

High Efficiency Component System Installation Guide



Content - Woofer



Woofer mounting



**Crossover Connection**