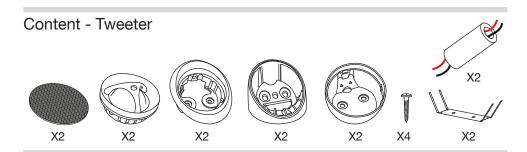

|             |
| Sensitivity (2.83V/1M)        |         | 94dB                 |          |             |
| Frequency Response            |         | 60-22,000 Hz         |          |             |
| Voice Coil Diameter           | Woofer: | 30mm (1.181")        | Tweeter: | 25mm (1")   |
| Voice Coil Wire               | Woofer: | CCAW                 | Tweeter: | CCAW        |
| Magnet System                 | Woofer: | Hybrid magnet system | Tweeter: | Neodymium   |
| Mounting Depth                | Woofer: | 63mm (2.5")          | Tweeter: | 20mm (0.8") |

Morel operates a policy of continuous design improvement, consequently specifications are subject to alteration without prior notice. www.morelhifi.com



**maximus** 602 V2

High Efficiency Component System Installation Guide



Content - Woofer



Woofer mounting



**Crossover Connection**